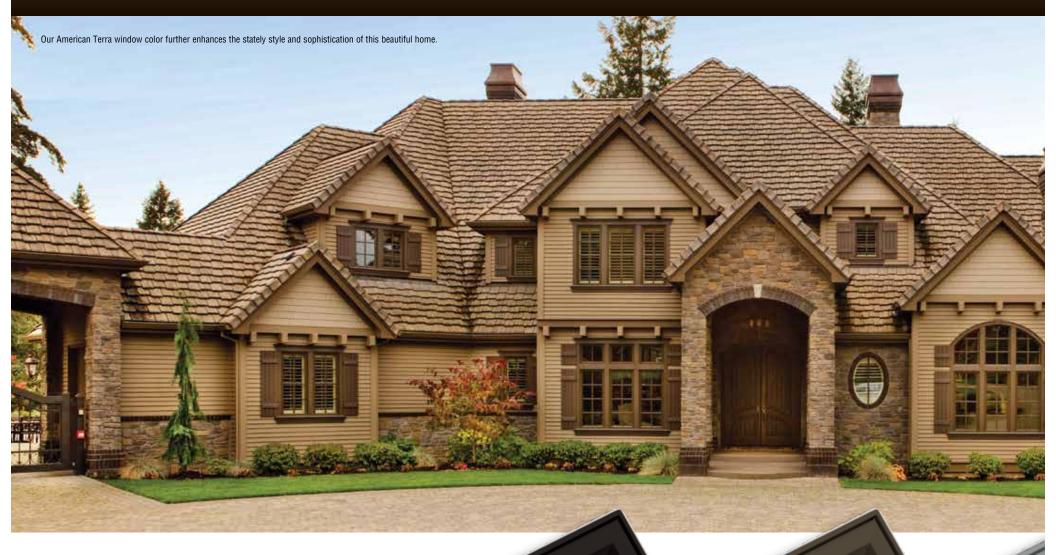

This visually exciting palette lets you choose luxurious colors and finishes that previously were possible only with traditional painted or stained wood windows. Deep, rich exterior frame colors such as Black and English Red as well as warm interior woodgrains will showcase your personal style while enhancing your windows with a beautiful, easy-care finish.

## **CAPTIVATING COLOR**

The power of color is undeniable when it comes to achieving just the right look. Whether you prefer subtle, monochromatic exterior designs or a dramatic style with contrasting accents, the Portfolio Color Collection will impart exceptional quality and refinement to your home.

## PERFORMANCE AND PERFECTION

The Portfolio Color Collection has changed the role windows and patio doors play in your home. Not only must they function smoothly, insulate against energy loss and provide protection from harsh weather, they now inspire a higher level of architectural design. This full array of visually exciting color combinations effortlessly blends artistic detail with state-of-the-art technology to give your home a distinctly upscale appearance – one that's an expression of your unique vision.