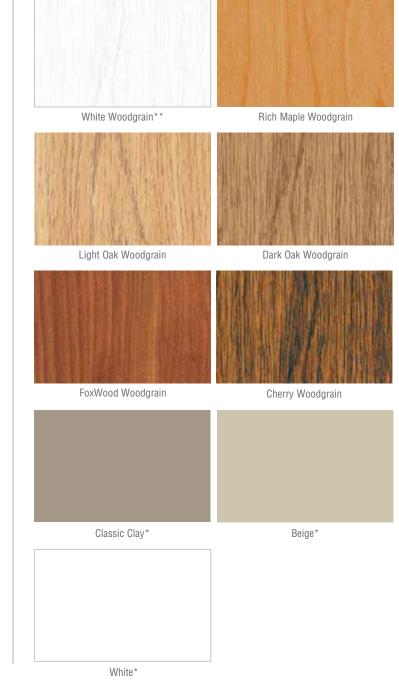

# INTERIOR PALETTE

\*Extruded solid color. Note: Classic Clay base is not available with exterior color finishes. \*\*White Woodgrain is available with a Beige or Classic Clay base only.