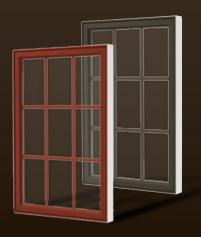

This visually exciting palette lets you choose luxurious colors and finishes that previously were possible only with traditional painted or stained wood windows. Deep, rich exterior frame colors such as Black and English Red as well as warm interior woodgrains will showcase your personal style while enhancing your windows with a beautiful, easy-care finish.

# EXTERIOR PALETTE