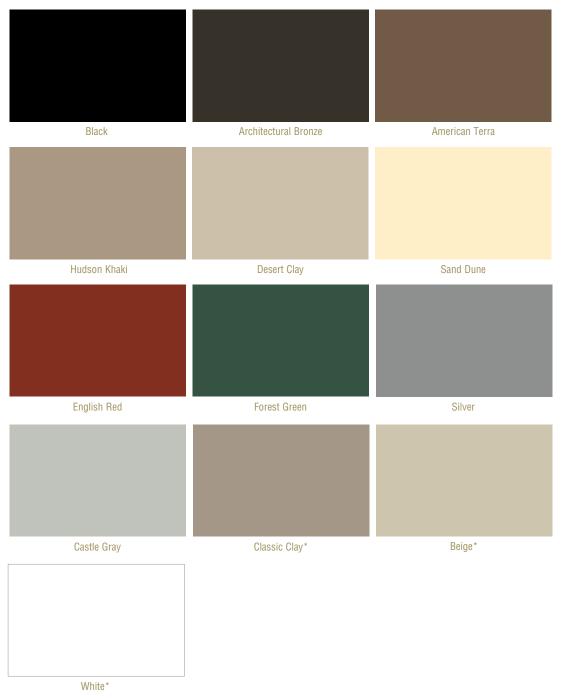

# EXTERIOR PALETTE

# INTERIOR PALETTE

\*Extruded solid color. Note: Classic Clay base is not available with exterior color finishes. \*\*White Woodgrain is available with a Beige or Classic Clay base only.