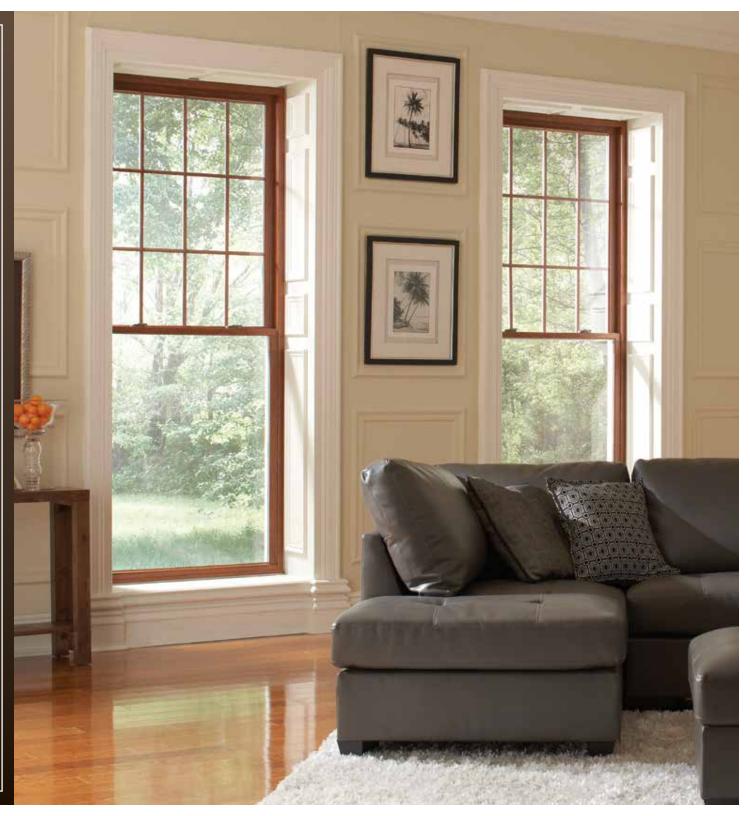

This visually exciting palette lets you choose luxurious colors and finishes that previously were possible only with traditional painted or stained wood windows. Deep, rich exterior frame colors such as Black and English Red as well as warm interior woodgrains will showcase your personal style while enhancing your windows with a beautiful, easy-care finish.

# INTERIOR PALETTE

\*Extruded solid color. Note: Classic Clay base is not available with exterior color finishes. \*\*White Woodgrain is available with a Beige or Classic Clay base only.