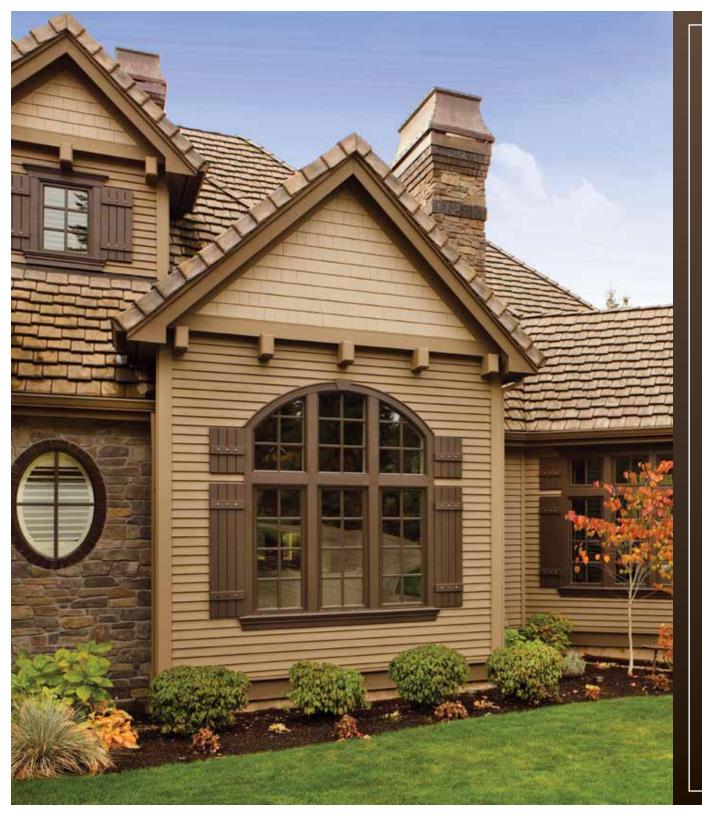

# Fresh Style. Perfect Finish.

Our Portfolio<sup>®</sup> Color Collection offers an exciting new take on window design. The elegant architectural colors and woodgrain finishes will give your home a perfectly pulled-together look – that truly stands apart.

This visually exciting palette lets you choose luxurious colors and finishes that previously were possible only with traditional painted or stained wood windows. Deep, rich exterior frame colors such as Black and English Red as well as warm interior woodgrains will showcase your personal style while enhancing your windows with a beautiful, easy-care finish.

## **CAPTIVATING COLOR**

The power of color is undeniable when it comes to achieving just the right look. Whether you prefer subtle, monochromatic exterior designs or a dramatic style with contrasting accents, the Portfolio Color Collection will impart exceptional quality and refinement to your home.

## PERFORMANCE AND PERFECTION

The Portfolio Color Collection has changed the role windows and patio doors play in your home. Not only must they function smoothly, insulate against energy loss and provide protection from harsh weather, they now inspire a higher level of architectural design. This full array of visually exciting color combinations effortlessly blends artistic detail with state-of-the-art technology to give your home a distinctly upscale appearance – one that's an expression of your unique vision.